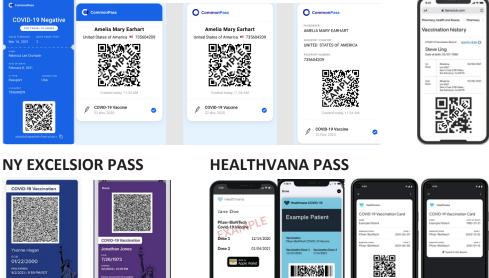

| Date               | Healthcare Professional or<br>Clinic Site |
| 1 <sup>st</sup> Dose<br>COVID-19 | •                                                                      | mm dd yy           |                                           |
| 2 <sup>nd</sup> Dose<br>COVID-19 |                                                                        | mm dd yy           |                                           |
| Other                            |                                                                        | mm dd yy           |                                           |
| Other                            |                                                                        | 1 1                |                                           |





### WALMART/SAM'S CLUB





#### WHO VACCINE

International Co of Vaccination of Prophylaxis

部設

 $(\textcircled)$ 



# **EU CERTIFICATE**



Sinovac

## ADDITIONAL WHO/EU APPROVED VACCINATIONS

#### Astrazeneca-SK Bio

Sinopharm

1500 B

#### What counts as an official record of COVID-19 vaccination?

Some examples of official vaccination records less likely to be used at places of business include:

• State Immunization Information System Printout

()

- Lifetime immunization record booklet
- Verified electronic medical record printout from a medical provider