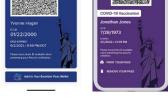

| Date               | Healthcare Professional or<br>Clinic Site |
| 1 <sup>st</sup> Dose<br>COVID-19 | •                                                                      | mm dd yy           |                                           |
| 2 <sup>nd</sup> Dose<br>COVID-19 |                                                                        | mm dd yy           |                                           |
| Other                            |                                                                        | mm dd yy           |                                           |
| Other                            |                                                                        | 1 1                |                                           |





### WALMART/SAM'S CLUB





#### WHO VACCINE

International Co of Vaccination of Prophylaxis

部設

 $(\textcircled)$ 



# **EU CERTIFICATE**



Sinovac

## ADDITIONAL WHO/EU APPROVED VACCINATIONS

#### Astrazeneca-SK Bio

Sinopharm

1500 B

#### What counts as an official record of COVID-19 vaccination?

Some examples of official vaccination records less likely to be used at places of business include:

• State Immunization Information System Printout

()

- Lifetime immunization record booklet
- Verified electronic medical record printout from a medical provider