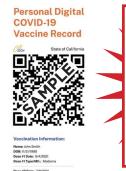

# **CALIFORNIA STATE DIGITAL CARD**

|                                  | this record card, which includes n<br>accines you have received.       | nedical informatio |                                           |
|----------------------------------|------------------------------------------------------------------------|--------------------|-------------------------------------------|
|                                  | uarde esta tarjeta de registro, que<br>re las vacunas que ha recibido. | incluye informacio | òn                                        |
| Last Name                        |                                                                        | First Name         | MI                                        |
| Date of birth                    |                                                                        | Patient number (n  | nedical record or IIS record number)      |
| Vaccine                          | Product Name/Manufacturer<br>Lot Number                                | Date               | Healthcare Professional or<br>Clinic Site |
| 1 <sup>st</sup> Dose<br>COVID-19 | •                                                                      | mm dd yy           |                                           |
| 2 <sup>nd</sup> Dose<br>COVID-19 |                                                                        | mm dd yy           |                                           |
| Other                            |                                                                        | mm dd yy           |                                           |
| Other                            |                                                                        | 1 1                |                                           |